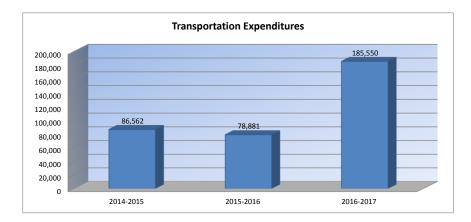

#### Summary of Total Expenditures By Function (All Funds)

|                                |           | %    |           | %    | %     |           | %    | %    |
|--------------------------------|-----------|------|-----------|------|-------|-----------|------|------|
|                                | 2014-2015 | of   | 2015-2016 | of   | inc/  | 2016-2017 | of   | inc/ |
|                                | Actual    | Tot  | Actual    | Tot  | dec   | Budget    | Tot  | dec  |
| Instruction                    | 3,255,998 | 78%  | 3,020,438 | 75%  | -7%   | 2,799,129 | 65%  | -7%  |
| Student Support Services       | 5,300     | 0%   | 10,600    | 0%   | 100%  | 10,600    | 0%   | 0%   |
| Instructional Support Services | 15,196    | 0%   | 7,228     | 0%   | -52%  | 35,000    | 1%   | 384% |
| Administration & Support       | 234,858   | 6%   | 278,958   | 7%   | 19%   | 341,018   | 8%   | 22%  |
| Operations & Maintenance       | 423,610   | 10%  | 459,860   | 11%  | 9%    | 668,493   | 16%  | 45%  |
| Transportation                 | 86,562    | 2%   | 78,881    | 2%   | -9%   | 185,550   | 4%   | 135% |
| Food Services                  | 176,178   | 4%   | 185,799   | 5%   | 5%    | 232,000   | 5%   | 25%  |
| Capital Improvements           | 2,560     | 0%   | 0         | 0%   | -100% | 10,000    | 0%   | 0%   |
| Debt Services                  | 0         | 0%   | 0         | 0%   | 0%    | 0         | 0%   | 0%   |
| Other Costs                    | 0         | 0%   | 0         | 0%   | 0%    | 0         | 0%   | 0%   |
| Total Expenditures*            | 4,200,262 | 100% | 4,041,764 | 100% | -4%   | 4,281,790 | 100% | 6%   |
| Amount per Pupil               | \$13,250  |      | \$12,379  |      | -7%   | \$13,114  |      | 6%   |
| Current Expenditures**         | 4,126,402 | 100% | 4,041,764 | 100% | -2%   | 3,831,790 | 100% | -5%  |
| Amount per Pupil               | \$13,017  |      | \$12,379  |      | -5%   | \$11,736  |      | -5%  |

Transportation - 2700 Food Service - 3100 Other Costs - 2900 and 3300 Capital Improvements - 4000 Debt Services - 5100 Transfers - 5200