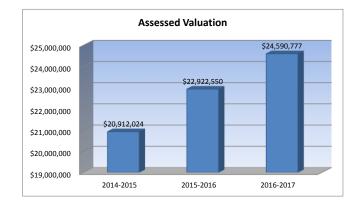

| 0.000     | 0.000     |
| Public Library Board            | 0.000     | 0.000     |
| Public Library Brd & Emp Benf   | 0.000     | 0.000     |
| Recreation Commission           | 1.921     | 1.918     |
|                                 |           |           |
| Rec Comm Employee Bnfts         | 0.000     | 0.000     |
| TOTAL OTHER                     | 1.921     | 1.918     |





Other Information

USD#

<u>429</u>

|                    | 2014-2015<br>Actual |      | 5-2016<br>ctual | 2016-2017<br>Budget |
|--------------------|---------------------|------|-----------------|---------------------|
| Assessed Valuation | \$20,912,024        | \$22 | ,922,550        | \$24,590,777        |
| Total USD Debt     | \$0                 |      | \$0             | \$0                 |





#### USD <u>429</u>

## Sources of Revenue and Proposed Budget for 2016-17

|                                        | 2016-17     |              | Estimated Sources of Revenue2016-17 |              |                | Estimated     |              |              |
|----------------------------------------|-------------|--------------|-------------------------------------|--------------|----------------|---------------|--------------|--------------|
|                                        | Amount      | July 1, 2016 | State                               | Federal      |                | Local         |              | July 1, 2017 |
| Fund                                   | Budgeted    | Cash Balance |                                     |              | Interest       | Transfers