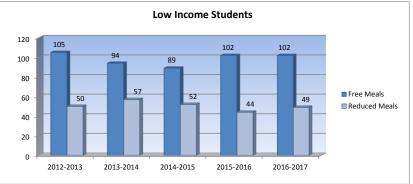

#### Summary of Total Expenditures By Function (All Funds)

|                                |           | %    |           | %    | %     |           | %    | %    |
|--------------------------------|-----------|------|-----------|------|-------|-----------|------|------|
|                                | 2014-2015 | of   | 2015-2016 | of   | inc/  | 2016-2017 | of   | inc/ |
|                                | Actual    | Tot  | Actual    | Tot  | dec   | Budget    | Tot  | dec  |
| Instruction                    | 3,255,998 | 78%  | 3,020,438 | 75%  | -7%   | 2,799,129 | 65%  | -7%  |
| Student Support Services       | 5,300     | 0%   | 10,600    | 0%   | 100%  | 10,600    | 0%   | 0%   |
| Instructional Support Services | 15,196    | 0%   | 7,228     | 0%   | -52%  | 35,000    | 1%   | 384% |
| Administration & Support       | 234,858   | 6%   | 278,958   | 7%   | 19%   | 341,018   | 8%   | 22%  |
| Operations & Maintenance       | 423,610   | 10%  | 459,860   | 11%  | 9%    | 668,493   | 16%  | 45%  |
| Transportation                 | 86,562    | 2%   | 78,881    | 2%   | -9%   | 185,550   | 4%   | 135% |
| Food Services                  | 176,178   | 4%   | 185,799   | 5%   | 5%    | 232,000   | 5%   | 25%  |
| Capital Improvements           | 2,560     | 0%   | 0         | 0%   | -100% | 10,000    | 0%   | 0%   |
| Debt Services                  | 0         | 0%   | 0         | 0%   | 0%    | 0         | 0%   | 0%   |
| Other Costs                    | 0         | 0%   | 0         | 0%   | 0%    | 0         | 0%   | 0%   |
| Total Expenditures*            | 4,200,262 | 100% | 4,041,764 | 100% | -4%   | 4,281,790 | 100% | 6%   |
| Amount per Pupil               | \$13,250  |      | \$12,379  |      | -7%   | \$13,114  |      | 6%   |
| Current Expenditures**         | 4,126,402 | 100% | 4,041,764 | 100% | -2%   | 3,831,790 | 100% | -5%  |
| Amount per Pupil               | \$13,017  |      | \$12,379  |      | -5%   | \$11,736  |      | -5%  |

#### Percent of Expenditures

| Instruction*** (Total Expenditures)   | 3,215,437 | 77% | 3,020,438 | 75% | -2% | 2,649,129 | 62% | -13% |  |
|---------------------------------------|-----------|-----|-----------|-----|-----|-----------|-----|------|--|
| Instruction*** (Current Expenditures) | 3,215,437 | 78% | 3,020,438 | 75% | -3% | 2,649,129 | 69% | -6%  |  |