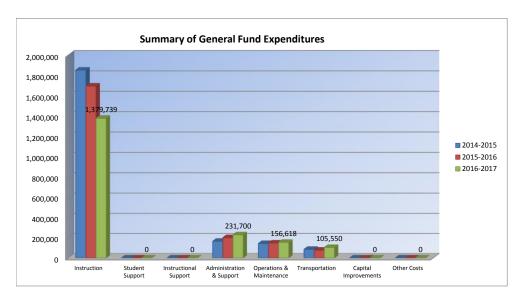

# Summary of General Fund Expenditures by Function

|                          |           | %    |           | %    | %    |           | %    | %    |
|--------------------------|-----------|------|-----------|------|------|-----------|------|------|
|                          | 2014-2015 | of   | 2015-2016 | of   | inc/ | 2016-2017 | of   | inc/ |
|                          | Actual    | Tot  | Actual    | Tot  | dec  | Budget    | Tot  | dec  |
| Instruction              | 1,852,723 | 82%  | 1,696,525 | 80%  | -8%  | 1,379,739 | 74%  | -19% |
| Student Support          | 0         | 0%   | 0         | 0%   | 0%   | 0         | 0%   | 0%   |
| Instructional Support    | 0         | 0%   | 0         | 0%   | 0%   | 0         | 0%   | 0%   |
| Administration & Support | 167,306   | 7%   | 203,642   | 10%  | 22%  | 231,700   | 12%  | 14%  |
| Operations & Maintenance | 145,020   | 6%   | 149,897   | 7%   | 3%   | 156,618   | 8%   | 4%   |
| Transportation           | 86,562    | 4%   | 78,881    | 4%   | -9%  | 105,550   | 6%   | 34%  |
| Capital Improvements     | 0         | 0%   | 0         | 0%   | 0%   | 0         | 0%   | 0%   |
| Other Costs              | 0         | 0%   | 0         | 0%   | 0%   | 0         | 0%   | 0%   |
| Total Expenditures       | 2,251,611 | 100% | 2,128,945 | 100% | -5%  | 1,873,607 | 100% | -12% |
| Amount per Pupil         | \$7,103   |      | \$6,521   |      | -8%  | \$5,738   |      | -12% |

The Summary of General Fund Expenditures chart information comes from pages 6-13 and only uses the 'General Fund' line items.