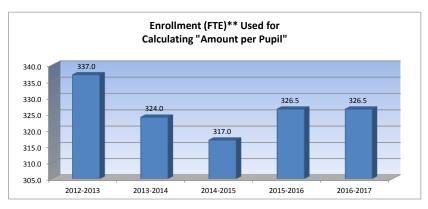

## USD# Instruction Expenditures (1000)

| 429 | 9 |
|-----|---|
|     |   |

% inc/ dec -19% 8% 6% 0% 43% 0% 0% 0% 1480% 0% 0% 0% 0% 0% 0% 29% 0% 21% 0% 0% 0% 0% 38%

> 0% 0% 0% -7% 0% -7% 0% 0% 0%

|                                 |           |           | %         |           |
|---------------------------------|-----------|-----------|-----------|-----------|
|                                 | 2014-2015 | 2015-2016 | %<br>inc/ | 2016-2017 |
|                                 | Actual    | Actual    | dec       | Budget    |
|                                 | Actual    | Actual    | uec       | Buuger    |
| General                         | 1,852,723 | 1,696,525 | -8%       | 1,379,739 |
| Federal Funds                   | 56,387    | 50,589    | -10%      | 54,509    |
| Supplemental General            | 257,075   | 281,999   | 10%       | 298,088   |
| At Risk (4yr Old)               | 0         | 0         | 0%        | 0         |
| At Risk (K-12)                  | 157,136   | 111,753   | -29%      | 160,000   |
| Bilingual Education             | 0         | 0         | 0%        | 0         |
| Virtual Education               | 0         | 0         | 0%        | 0         |
| Capital Outlay                  | 40,561    | 0         | -100%     | 150,000   |
| Driver Education                | 4,650     | 972       | -79%      | 15,359    |
| Declining Enrollment            | 0         | 0         | 0%        | 0         |
| Extraordinary School Program    | 0         | 0         | 0%        | 0         |
| Food Service                    | 0         | 0         | 0%        | 0         |
| Professional Development        | 0         | 0         | 0%        | 0         |
| Parent Education Program        | 0         | 0         | 0%        | 0         |
| Summer School                   | 0         | 0         | 0%        | 7,565     |
| Special Education               | 437,415   | 429,129   | -2%       | 551,597   |
| Cost of Living                  | 0         | 0         | 0%        | 0         |
| Vocational Education            | 43,000    | 48,173    | 12%       | 58,348    |
| Gifts/Grants                    | 0         | 0         | 0%        | 0         |
| Special Liability               | 0         | 0         | 0%        | 0         |
| School Retirement               | 0         | 0         | 0%        | 0         |
| Extraordinary Growth Facilities | 0         | 0         | 0%        | 0         |
| Special Reserve                 | 0         | 0         | 0%        |           |
| KPERS Spec. Ret. Contribution   | 118,771   | 90,012    | -24%      | 123,924   |
| Contingency Reserve             | 0         | 0         | 0%        |           |
| Text Book & Student Material    | 23,275    | 43,061    | 85%       |           |
| Activity Fund                   | 265,005   | 268,225   | 1%        |           |
| Bond and Interest #1            | 0         | 0         | 0%        | 0         |
| Bond and Interest #2            | 0         | 0         | 0%        | 0         |
| No-Fund Warrant                 | 0         | 0         | 0%        | 0         |
| Special Assessment              | 0         | 0         | 0%        | 0         |
| Temporary Note                  | 0         | 0         | 0%        | 0         |
| SUBTOTAL                        | 3,255,998 | 3,020,438 | -7%       | 2,799,129 |
| Enrollment (FTE)*               | 317.0     | 326.5     | 3%        | 326.5     |
| Amount per Pupil                | 10,271    | 9,251     | -10%      | 8,573     |
| Adult Education                 | 0         | 0         | 0%        | 0         |
| Adult Supplemental Education    | 0         | 0         | 0%        | 0         |
| Tuition Reimbursement           | 0         | 0         | 0%        | 0         |
| Special Education Coop          | 0         | 0         | 0%        | 0         |
| TOTAL                           | -         |           |           |           |
| TUTAL                           | 3,255,998 | 3,020,438 | -7%       | 2,799,129 |