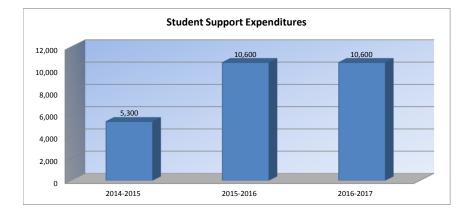

## Student Support Expenditures (2100)

|                                 |           |           | %    |           | %    |
|---------------------------------|-----------|-----------|------|-----------|------|
|                                 | 2014-2015 | 2015-2016 | inc/ | 2016-2017 | inc/ |
|                                 | Actual    | Actual    | dec  | Budget    | dec  |
|                                 |           |           |      |           |      |
| General                         | 0         | 0         | 0%   | 0         | 0%   |
| Federal Funds                   | 0         | 0         | 0%   | 0         | 0%   |
| Supplemental General            | 0         | 0         | 0%   | 0         | 0%   |
| At Risk (4yr Old)               | 0         | 0         | 0%   | 0         | 0%   |
| At Risk (K-12)                  | 0         | 0         | 0%   | 0         | 0%   |
| Bilingual Education             | 0         | 0         | 0%   | 0         | 0%   |
| Virtual Education               | 0         | 0         | 0%   | 0         | 0%   |
| Capital Outlay                  | 0         | 0         | 0%   | 0         | 0%   |
| Driver Training                 | 0         | 0         | 0%   | 0         | 0%   |
| Declining Enrollment            | 0         | 0         | 0%   | 0         | 0%   |
| Extraordinary School Program    | 0         | 0         | 0%   | 0         | 0%   |
| Food Service                    | 0         | 0         | 0%   | 0         | 0%   |
| Professional Development        | 0         | 0         | 0%   | 0         | 0%   |
| Parent Education Program        | 5,300     | 10,600    | 100% | 10,600    | 0%   |
| Summer School                   | 0         | 0         | 0%   | 0         | 0%   |
| Special Education               | 0         | 0         | 0%   | 0         | 0%   |
| Cost of Living                  | 0         | 0         | 0%   | 0         | 0%   |
| Vocational Education            | 0         | 0         | 0%   | 0         | 0%   |
| Gifts/Grants                    | 0         | 0         | 0%   | 0         | 0%   |
| Special Liability               | 0         | 0         | 0%   | 0         | 0%   |
| School Retirement               | 0         | 0         | 0%   | 0         | 0%   |
| Extraordinary Growth Facilities | 0         | 0         | 0%   | 0         | 0%   |
| Special Reserve                 | 0         | 0         | 0%   | -         |      |
| KPERS Spec. Ret. Contribution   | 0         | 0         | 0%   | 0         | 0%   |
| Contingency Reserve             | 0         | 0         | 0%   |           | 070  |
| Text Book & Student Material    | 0         | 0         | 0%   |           |      |
| Activity Fund                   | 0         | 0         | 0%   |           |      |
| Bond and Interest #1            | 0         | 0         | 0%   | 0         | 0%   |
| Bond and Interest #2            | 0         | 0         | 0%   | 0         | 0%   |
| No-Fund Warrant                 | 0         | 0         | 0%   | 0         | 0%   |
| Special Assessment              | 0         | 0         | 0%   | 0         | 0%   |
| Temporary Note                  | 0         | 0         | 0%   | 0         | 0%   |
|                                 |           |           | 070  |           | 070  |
| SUBTOTAL                        | 5,300     | 10.600    | 100% | 10,600    | 0%   |
| Enrollment (FTE)*               | 317.0     | 326.5     | 3%   | 326.5     | 0%   |
| Amount per Pupil                | 17        | 32        | 94%  | 32        | 0%   |
|                                 |           | 02        |      |           | 270  |
| Adult Education                 | 0         | 0         | 0%   | 0         | 0%   |
| Adult Supplemental Education    | 0         | 0         | 0%   | 0         | 0%   |
| Tuition Reimbursement           | 0         | 0         | 0%   | 0         | 0%   |
| Special Education Coop          | 0         | 0         | 0%   | 0         | 0%   |
| TOTAL                           | 5,300     | 10,600    | 100% | 10,600    | 0%   |