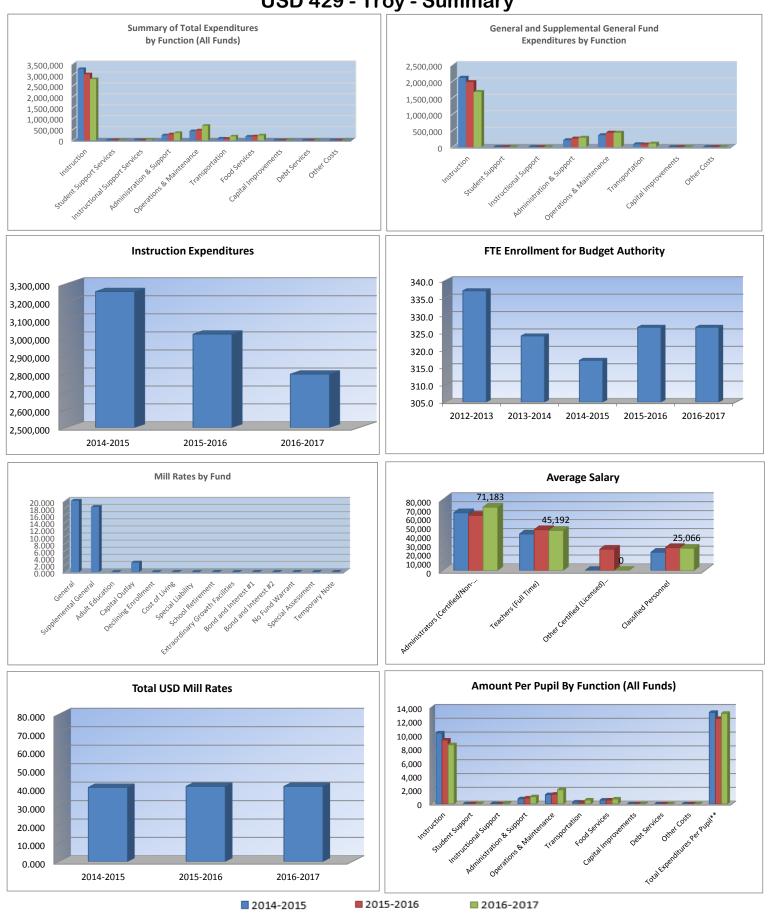

#### Summary of Total Expenditures By Function (All Funds)

|                                |           | %    |           | %    | %     |           | %    | %    |
|--------------------------------|-----------|------|-----------|------|-------|-----------|------|------|
|                                | 2014-2015 | of   | 2015-2016 | of   | inc/  | 2016-2017 | of   | inc/ |
|                                | Actual    | Tot  | Actual    | Tot  | dec   | Budget    | Tot  | dec  |
| Instruction                    | 3,255,998 | 78%  | 3,020,438 | 75%  | -7%   | 2,799,129 | 65%  | -7%  |
| Student Support Services       | 5,300     | 0%   | 10,600    | 0%   | 100%  | 10,600    | 0%   | 0%   |
| Instructional Support Services | 15,196    | 0%   | 7,228     | 0%   | -52%  | 35,000    | 1%   | 384% |
| Administration & Support       | 234,858   | 6%   | 278,958   | 7%   | 19%   | 341,018   | 8%   | 22%  |
| Operations & Maintenance       | 423,610   | 10%  | 459,860   | 11%  | 9%    | 668,493   | 16%  | 45%  |
| Transportation                 | 86,562    | 2%   | 78,881    | 2%   | -9%   | 185,550   | 4%   | 135% |
| Food Services                  | 176,178   | 4%   | 185,799   | 5%   | 5%    | 232,000   | 5%   | 25%  |
| Capital Improvements           | 2,560     | 0%   | 0         | 0%   | -100% | 10,000    | 0%   | 0%   |
| Debt Services                  | 0         | 0%   | 0         | 0%   | 0%    | 0         | 0%   | 0%   |
| Other Costs                    | 0         | 0%   | 0         | 0%   | 0%    | 0         | 0%   | 0%   |
| Total Expenditures*            | 4,200,262 | 100% | 4,041,764 | 100% | -4%   | 4,281,790 | 100% | 6%   |
| Amount per Pupil               | \$13,250  |      | \$12,379  |      | -7%   | \$13,114  |      | 6%   |
| Current Expenditures**         | 4,126,402 | 100% | 4,041,764 | 100% | -2%   | 3,831,790 | 100% | -5%  |
| Amount per Pupil               | \$13,017  |      | \$12,379  |      | -5%   | \$11,736  |      | -5%  |

# Summary of General Fund Expenditures by Function

|                          |           | %    |           | %    | %    |           | %    | %    |
|--------------------------|-----------|------|-----------|------|------|-----------|------|------|
|                          | 2014-2015 | of   | 2015-2016 | of   | inc/ | 2016-2017 | of   | inc/ |
|                          | Actual    | Tot  | Actual    | Tot  | dec  | Budget    | Tot  | dec  |
| Instruction              | 1,852,723 | 82%  | 1,696,525 | 80%  | -8%  | 1,379,739 | 74%  | -19% |
| Student Support          | 0         | 0%   | 0         | 0%   | 0%   | 0         | 0%   | 0%   |
| Instructional Support    | 0         | 0%   | 0         | 0%   | 0%   | 0         | 0%   | 0%   |
| Administration & Support | 167,306   | 7%   | 203,642   | 10%  | 22%  | 231,700   | 12%  | 14%  |
| Operations & Maintenance | 145,020   | 6%   | 149,897   | 7%   | 3%   | 156,618   | 8%   | 4%   |
| Transportation           | 86,562    | 4%   | 78,881    | 4%   | -9%  | 105,550   | 6%   | 34%  |
| Capital Improvements     | 0         | 0%   | 0         | 0%   | 0%   | 0         | 0%   | 0%   |
| Other Costs              | 0         | 0%   | 0         | 0%   | 0%   | 0         | 0%   | 0%   |
| Total Expenditures       | 2,251,611 | 100% | 2,128,945 | 100% | -5%  | 1,873,607 | 100% | -12% |
| Amount per Pupil         | \$7,103   |      | \$6,521   |      | -8%  | \$5,738   |      | -12% |

|                          |           | %    |           | %    | %    |           | %    | %    |
|--------------------------|-----------|------|-----------|------|------|-----------|------|------|
|                          | 2014-2015 | of   | 2015-2016 | of   | inc/ | 2016-2017 | of   | inc/ |
|                          | Actual    | Tot  | Actual    | Tot  | dec  | Budget    | Tot  | dec  |
| Instruction              | 2,109,798 | 76%  | 1,978,524 | 72%  | -6%  | 1,677,827 | 67%  | -15% |
| Student Support          | 0         | 0%   | 0         | 0%   | 0%   | 0         | 0%   | 0%   |
| Instructional Support    | 0         | 0%   | 0         | 0%   | 0%   | 0         | 0%   | 0%   |
| Administration & Support | 210,114   | 8%   | 260,205   | 9%   | 24%  | 285,200   | 11%  | 10%  |
| Operations & Maintenance | 362,983   | 13%  | 438,644   | 16%  | 21%  | 438,618   | 17%  | 0%   |
| Transportation           | 86,562    | 3%   | 78,881    | 3%   | -9%  | 105,550   | 4%   | 34%  |
| Capital Improvements     | 0         | 0%   | 0         | 0%   | 0%   | 0         | 0%   | 0%   |
| Other Costs              | 0         | 0%   | 0         | 0%   | 0%   | 0         | 0%   | 0%   |
| Total Expenditures       | 2,769,457 | 100% | 2,756,254 | 100% | 0%   | 2,507,195 | 100% | -9%  |
| Amount per Pupil         | \$8,736   |      | \$8,442   |      | -3%  | \$7,679   |      | -9%  |