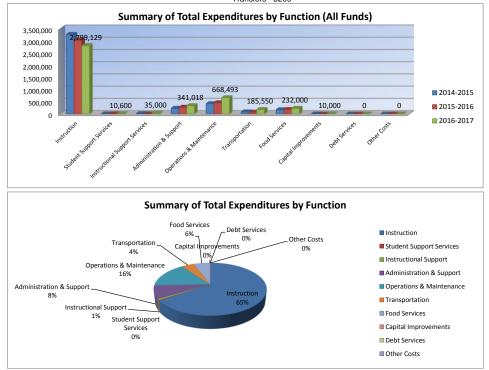

#### Summary of Total Expenditures By Function (All Funds)

|                                |           | %    |           | %    | %     |           | %    | %    |
|--------------------------------|-----------|------|-----------|------|-------|-----------|------|------|
|                                | 2014-2015 | of   | 2015-2016 | of   | inc/  | 2016-2017 | of   | inc/ |
|                                | Actual    | Tot  | Actual    | Tot  | dec   | Budget    | Tot  | dec  |
| Instruction                    | 3,255,998 | 78%  | 3,020,438 | 75%  | -7%   | 2,799,129 | 65%  | -7%  |
| Student Support Services       | 5,300     | 0%   | 10,600    | 0%   | 100%  | 10,600    | 0%   | 0%   |
| Instructional Support Services | 15,196    | 0%   | 7,228     | 0%   | -52%  | 35,000    | 1%   | 384% |
| Administration & Support       | 234,858   | 6%   | 278,958   | 7%   | 19%   | 341,018   | 8%   | 22%  |
| Operations & Maintenance       | 423,610   | 10%  | 459,860   | 11%  | 9%    | 668,493   | 16%  | 45%  |
| Transportation                 | 86,562    | 2%   | 78,881    | 2%   | -9%   | 185,550   | 4%   | 135% |
| Food Services                  | 176,178   | 4%   | 185,799   | 5%   | 5%    | 232,000   | 5%   | 25%  |
| Capital Improvements           | 2,560     | 0%   | 0         | 0%   | -100% | 10,000    | 0%   | 0%   |
| Debt Services                  | 0         | 0%   | 0         | 0%   | 0%    | 0         | 0%   | 0%   |
| Other Costs                    | 0         | 0%   | 0         | 0%   | 0%    | 0         | 0%   | 0%   |
| Total Expenditures*            | 4,200,262 | 100% | 4,041,764 | 100% | -4%   | 4,281,790 | 100% | 6%   |
| Amount per Pupil               | \$13,250  |      | \$12,379  |      | -7%   | \$13,114  |      | 6%   |
| Current Expenditures**         | 4,126,402 | 100% | 4,041,764 | 100% | -2%   | 3,831,790 | 100% | -5%  |
| Amount per Pupil               | \$13,017  |      | \$12,379  |      | -5%   | \$11,736  |      | -5%  |

#### Percent of Expenditures

| Instruction*** (Total Expenditures)   | 3,215,437 | 77% | 3,020,438 | 75% | -2% | 2,649,129 | 62% | -13% |  |
|---------------------------------------|-----------|-----|-----------|-----|-----|-----------|-----|------|--|
| Instruction*** (Current Expenditures) | 3,215,437 | 78% | 3,020,438 | 75% | -3% | 2,649,129 | 69% | -6%  |  |

Eurther definition of what goes into each category: Instruction - 1000 Student Support Services - 2100 Instructional Support Services - 2200 Administration & Support - 2300, 2400 and 2500 Operations & Maintenance - 2600

Transportation - 2700 Food Service - 3100 Other Costs - 2900 and 3300 Capital Improvements - 4000 Debt Services - 5100 Transfers - 5200