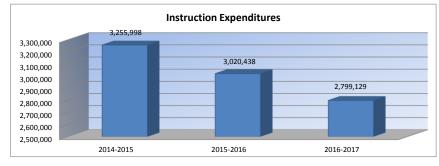

## USD# Instruction Expenditures (1000)

| 429 | 9 |
|-----|---|
|     |   |

% inc/ dec -19% 8% 6% 0% 43% 0% 0% 0% 1480% 0% 0% 0% 0% 0% 0% 29% 0% 21% 0% 0% 0% 0% 38%

> 0% 0% 0% -7% 0% -7% 0% 0% 0%

|                                 |           |           | %         |           |
|---------------------------------|-----------|-----------|-----------|-----------|
|                                 | 2014-2015 | 2015-2016 | %<br>inc/ | 2016-2017 |
|                                 | Actual    | Actual    | dec       | Budget    |
|                                 | Actual    | Actual    | uec       | Buuger    |
| General                         | 1,852,723 | 1,696,525 | -8%       | 1,379,739 |
| Federal Funds                   | 56,387    | 50,589    | -10%      | 54,509    |
| Supplemental General            | 257,075   | 281,999   | 10%       | 298,088   |
| At Risk (4yr Old)               | 0         | 0         | 0%        | 0         |
| At Risk (K-12)                  | 157,136   | 111,753   | -29%      | 160,000   |
| Bilingual Education             | 0         | 0         | 0%        | 0         |
| Virtual Education               | 0         | 0         | 0%        | 0         |
| Capital Outlay                  | 40,561    | 0         | -100%     | 150,000   |
| Driver Education                | 4,650     | 972       | -79%      | 15,359    |
| Declining Enrollment            | 0         | 0         | 0%        | 0         |
| Extraordinary School Program    | 0         | 0         | 0%        | 0         |
| Food Service                    | 0         | 0         | 0%        | 0         |
| Professional Development        | 0         | 0         | 0%        | 0         |
| Parent Education Program        | 0         | 0         | 0%        | 0         |
| Summer School                   | 0         | 0         | 0%        | 7,565     |
| Special Education               | 437,415   | 429,129   | -2%       | 551,597   |
| Cost of Living                  | 0         | 0         | 0%        | 0         |
| Vocational Education            | 43,000    | 48,173    | 12%       | 58,348    |
| Gifts/Grants                    | 0         | 0         | 0%        | 0         |
| Special Liability               | 0         | 0         | 0%        | 0         |
| School Retirement               | 0         | 0         | 0%        | 0         |
| Extraordinary Growth Facilities | 0         | 0         | 0%        | 0         |
| Special Reserve                 | 0         | 0         | 0%        |           |
| KPERS Spec. Ret. Contribution   | 118,771   | 90,012    | -24%      | 123,924   |
| Contingency Reserve             | 0         | 0         | 0%        |           |
| Text Book & Student Material    | 23,275    | 43,061    | 85%       |           |
| Activity Fund                   | 265,005   | 268,225   | 1%        |           |
| Bond and Interest #1            | 0         | 0         | 0%        | 0         |
| Bond and Interest #2            | 0         | 0         | 0%        | 0         |
| No-Fund Warrant                 | 0         | 0         | 0%        | 0         |
| Special Assessment              | 0         | 0         | 0%        | 0         |
| Temporary Note                  | 0         | 0         | 0%        | 0         |
| SUBTOTAL                        | 3,255,998 | 3,020,438 | -7%       | 2,799,129 |
| Enrollment (FTE)*               | 317.0     | 326.5     | 3%        | 326.5     |
| Amount per Pupil                | 10,271    | 9,251     | -10%      | 8,573     |
| Adult Education                 | 0         | 0         | 0%        | 0         |
| Adult Supplemental Education    | 0         | 0         | 0%        | 0         |
| Tuition Reimbursement           | 0         | 0         | 0%        | 0         |
| Special Education Coop          | 0         | 0         | 0%        | 0         |
| TOTAL                           | -         |           |           |           |
| TUTAL                           | 3,255,998 | 3,020,438 | -7%       | 2,799,129 |