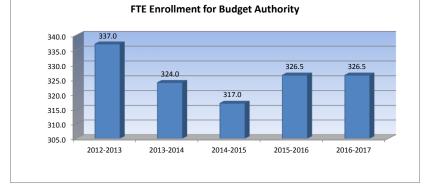

## USD# Instruction Expenditures (1000)

| 429 | 9 |
|-----|---|
|     |   |

% inc/ dec -19% 8% 6% 0% 43% 0% 0% 0% 1480% 0% 0% 0% 0% 0% 0% 29% 0% 21% 0% 0% 0% 0% 38%

> 0% 0% 0% -7% 0% -7% 0% 0% 0%

|                                 |           |           | %         |           |
|---------------------------------|-----------|-----------|-----------|-----------|
|                                 | 2014-2015 | 2015-2016 | %<br>inc/ | 2016-2017 |
|                                 | Actual    | Actual    | dec       | Budget    |
|                                 | Actual    | Actual    | uec       | Buuger    |
| General                         | 1,852,723 | 1,696,525 | -8%       | 1,379,739 |
| Federal Funds                   | 56,387    | 50,589    | -10%      | 54,509    |
| Supplemental General            | 257,075   | 281,999   | 10%       | 298,088   |
| At Risk (4yr Old)               | 0         | 0         | 0%        | 0         |
| At Risk (K-12)                  | 157,136   | 111,753   | -29%      | 160,000   |
| Bilingual Education             | 0         | 0         | 0%        | 0         |
| Virtual Education               | 0         | 0         | 0%        | 0         |
| Capital Outlay                  | 40,561    | 0         | -100%     | 150,000   |
| Driver Education                | 4,650     | 972       | -79%      | 15,359    |
| Declining Enrollment            | 0         | 0         | 0%        | 0         |
| Extraordinary School Program    | 0         | 0         | 0%        | 0         |
| Food Service                    | 0         | 0         | 0%        | 0         |
| Professional Development        | 0         | 0         | 0%        | 0         |
| Parent Education Program        | 0         | 0         | 0%        | 0         |
| Summer School                   | 0         | 0         | 0%        | 7,565     |
| Special Education               | 437,415   | 429,129   | -2%       | 551,597   |
| Cost of Living                  | 0         | 0         | 0%        | 0         |
| Vocational Education            | 43,000    | 48,173    | 12%       | 58,348    |
| Gifts/Grants                    | 0         | 0         | 0%        | 0         |
| Special Liability               | 0         | 0         | 0%        | 0         |
| School Retirement               | 0         | 0         | 0%        | 0         |
| Extraordinary Growth Facilities | 0         | 0         | 0%        | 0         |
| Special Reserve                 | 0         | 0         | 0%        |           |
| KPERS Spec. Ret. Contribution   | 118,771   | 90,012    | -24%      | 123,924   |
| Contingency Reserve             | 0         | 0         | 0%        |           |
| Text Book & Student Material    | 23,275    | 43,061    | 85%       |           |
| Activity Fund                   | 265,005   | 268,225   | 1%        |           |
| Bond and Interest #1            | 0         | 0         | 0%        | 0         |
| Bond and Interest #2            | 0         | 0         | 0%        | 0         |
| No-Fund Warrant                 | 0         | 0         | 0%        | 0         |
| Special Assessment              | 0         | 0         | 0%        | 0         |
| Temporary Note                  | 0         | 0         | 0%        | 0         |
| SUBTOTAL                        | 3,255,998 | 3,020,438 | -7%       | 2,799,129 |
| Enrollment (FTE)*               | 317.0     | 326.5     | 3%        | 326.5     |
| Amount per Pupil                | 10,271    | 9,251     | -10%      | 8,573     |
| Adult Education                 | 0         | 0         | 0%        | 0         |
| Adult Supplemental Education    | 0         | 0         | 0%        | 0         |
| Tuition Reimbursement           | 0         | 0         | 0%        | 0         |
| Special Education Coop          | 0         | 0         | 0%        | 0         |
| TOTAL                           | -         |           |           |           |
| TUTAL                           | 3,255,998 | 3,020,438 | -7%       | 2,799,129 |