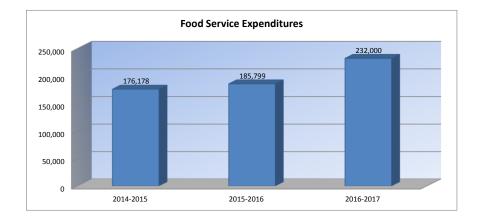

#### Summary of Total Expenditures By Function (All Funds)

|                                |           | %    |           | %    | %     |           | %    | %    |
|--------------------------------|-----------|------|-----------|------|-------|-----------|------|------|
|                                | 2014-2015 | of   | 2015-2016 | of   | inc/  | 2016-2017 | of   | inc/ |
|                                | Actual    | Tot  | Actual    | Tot  | dec   | Budget    | Tot  | dec  |
| Instruction                    | 3,255,998 | 78%  | 3,020,438 | 75%  | -7%   | 2,799,129 | 65%  | -7%  |
| Student Support Services       | 5,300     | 0%   | 10,600    | 0%   | 100%  | 10,600    | 0%   | 0%   |
| Instructional Support Services | 15,196    | 0%   | 7,228     | 0%   | -52%  | 35,000    | 1%   | 384% |
| Administration & Support       | 234,858   | 6%   | 278,958   | 7%   | 19%   | 341,018   | 8%   | 22%  |
| Operations & Maintenance       | 423,610   | 10%  | 459,860   | 11%  | 9%    | 668,493   | 16%  | 45%  |
| Transportation                 | 86,562    | 2%   | 78,881    | 2%   | -9%   | 185,550   | 4%   | 135% |
| Food Services                  | 176,178   | 4%   | 185,799   | 5%   | 5%    | 232,000   | 5%   | 25%  |
| Capital Improvements           | 2,560     | 0%   | 0         | 0%   | -100% | 10,000    | 0%   | 0%   |
| Debt Services                  | 0         | 0%   | 0         | 0%   | 0%    | 0         | 0%   | 0%   |
| Other Costs                    | 0         | 0%   | 0         | 0%   | 0%    | 0         | 0%   | 0%   |
| Total Expenditures*            | 4,200,262 | 100% | 4,041,764 | 100% | -4%   | 4,281,790 | 100% | 6%   |
| Amount per Pupil               | \$13,250  |      | \$12,379  |      | -7%   | \$13,114  |      | 6%   |
| Current Expenditures**         | 4,126,402 | 100% | 4,041,764 | 100% | -2%   | 3,831,790 | 100% | -5%  |
| Amount per Pupil               | \$13,017  |      | \$12,379  |      | -5%   | \$11,736  |      | -5%  |

Transportation - 2700 Food Service - 3100 Other Costs - 2900 and 3300 Capital Improvements - 4000 Debt Services - 5100 Transfers - 5200