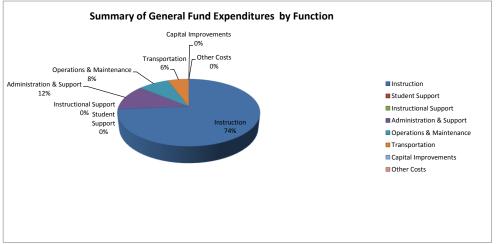

# Summary of General Fund Expenditures by Function

|                          |           | %    |           | %    | %    |           | %    | %    |
|--------------------------|-----------|------|-----------|------|------|-----------|------|------|
|                          | 2014-2015 | of   | 2015-2016 | of   | inc/ | 2016-2017 | of   | inc/ |
|                          | Actual    | Tot  | Actual    | Tot  | dec  | Budget    | Tot  | dec  |
| Instruction              | 1,852,723 | 82%  | 1,696,525 | 80%  | -8%  | 1,379,739 | 74%  | -19% |
| Student Support          | 0         | 0%   | 0         | 0%   | 0%   | 0         | 0%   | 0%   |
| Instructional Support    | 0         | 0%   | 0         | 0%   | 0%   | 0         | 0%   | 0%   |
| Administration & Support | 167,306   | 7%   | 203,642   | 10%  | 22%  | 231,700   | 12%  | 14%  |
| Operations & Maintenance | 145,020   | 6%   | 149,897   | 7%   | 3%   | 156,618   | 8%   | 4%   |
| Transportation           | 86,562    | 4%   | 78,881    | 4%   | -9%  | 105,550   | 6%   | 34%  |
| Capital Improvements     | 0         | 0%   | 0         | 0%   | 0%   | 0         | 0%   | 0%   |
| Other Costs              | 0         | 0%   | 0         | 0%   | 0%   | 0         | 0%   | 0%   |
| Total Expenditures       | 2,251,611 | 100% | 2,128,945 | 100% | -5%  | 1,873,607 | 100% | -12% |
| Amount per Pupil         | \$7,103   |      | \$6,521   |      | -8%  | \$5,738   |      | -12% |

The Summary of General Fund Expenditures chart information comes from pages 6-13 and only uses the 'General Fund' line items.