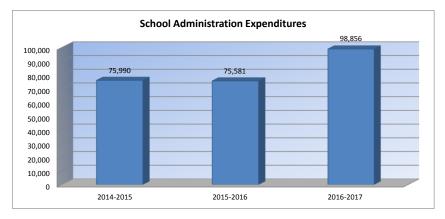

#### School Administration Expenditures (2400)

|                                 |           |   |           | %    |           | %    |
|---------------------------------|-----------|---|-----------|------|-----------|------|
|                                 | 2014-2015 |   | 2015-2016 | inc/ | 2016-2017 | inc/ |
|                                 | Actual    |   | Actual    | dec  | Budget    | dec  |
| General                         | 66.441    |   | 66 204    | 0%   | 70 750    | 7%   |
|                                 | /         |   | 66,304    |      | 70,750    |      |
| Federal Funds                   | 0         |   | 0         | 0%   | 0         | 0%   |
| Supplemental General            | 2,101     |   | 3,026     | 44%  | 4,500     | 49%  |
| At Risk (4yr Old)               | 0         |   | 0         | 0%   | 0         | 0%   |
| At Risk (K-12)                  | 0         |   | 0         | 0%   | 0         | 0%   |
| Bilingual Education             | 0         |   | 0         | 0%   | 0         | 0%   |
| Virtual Education               | 0         |   | 0         | 0%   | 0         | 0%   |
| Capital Outlay                  | 0         |   | 0         | 0%   | 15,000    | 0%   |
| Driver Training                 | 0         |   | 0         | 0%   | 0         | 0%   |
| Declining Enrollment            | 0         |   | 0         | 0%   | 0         | 0%   |
| Extraordinary School Program    | 0         |   | 0         | 0%   | 0         | 0%   |
| Food Service                    | 0         |   | 0         | 0%   | 0         | 0%   |
| Professional Development        | 0         |   | 0         | 0%   | 0         | 0%   |
| Parent Education Program        | 0         |   | 0         | 0%   | 0         | 0%   |
| Summer School                   | 0         |   | 0         | 0%   | 0         | 0%   |
| Special Education               | 0         |   | 0         | 0%   | 0         | 0%   |
| Cost of Living                  | 0         |   | 0         | 0%   | 0         | 0%   |
| Vocational Education            | 0         |   | 0         | 0%   | 0         | 0%   |
| Gifts/Grants                    | 0         |   | 0         | 0%   | 0         | 0%   |
| Special Liability Expense       | 0         |   | 0         | 0%   | 0         | 0%   |
| School Retirement               | 0         |   | 0         | 0%   | 0         | 0%   |
| Extraordinary Growth Facilities | 0         |   | 0         | 0%   | 0         | 0%   |
| Special Reserve                 | 0         |   | 0         | 0%   |           |      |
| KPERS Spec. Ret. Contribution   | 7,448     |   | 6,251     | -16% | 8.606     | 38%  |
| Contingency Reserve             | 0         |   | 0         | 0%   | 0,000     | 0070 |
| Text Book & Student Material    | 0         |   | 0         | 0%   |           |      |
| Activity Fund                   | 0         |   | 0         | 0%   |           |      |
| Bond and Interest #1            | 0         |   | 0         | 0%   | 0         | 0%   |
| Bond and Interest #2            | 0         |   | 0         | 0%   | 0         | 0%   |
| No-Fund Warrant                 | 0         |   | 0         | 0%   | 0         | 0%   |
| Special Assessment              | 0         |   | 0         | 0%   | 0         | 0%   |
| Temporary Note                  | 0         |   | 0         | 0%   | 0         | 0%   |
|                                 | 0         |   | 0         | 0%   | 0         | 0%   |
| SUBTOTAL                        | 75,990    |   | 75,581    | -1%  | 98,856    | 31%  |
| Enrollment (FTE)*               | 317.0     |   | 326.5     | 3%   | 326.5     | 0%   |
| Amount per Pupil                | 240       |   | 231       | -3%  | 303       | 31%  |
|                                 |           |   |           |      |           |      |
| Adult Education                 | 0         |   | 0         | 0%   | 0         | 0%   |
| Adult Supplemental Education    | 0         | 1 | 0         | 0%   | 0         | 0%   |
| Tuition Reimbursement           | 0         | 1 | 0         | 0%   | 0         | 0%   |
| Special Education Coop          | 0         | 1 | 0         | 0%   | 0         | 0%   |
| TOTAL                           | 75,990    | 1 | 75,581    | -1%  | 98,856    | 31%  |