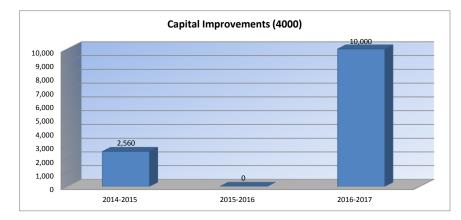

#### Summary of Total Expenditures By Function (All Funds)

|                                |           | %    |           | %    | %     |           | %    | %    |
|--------------------------------|-----------|------|-----------|------|-------|-----------|------|------|
|                                | 2014-2015 | of   | 2015-2016 | of   | inc/  | 2016-2017 | of   | inc/ |
|                                | Actual    | Tot  | Actual    | Tot  | dec   | Budget    | Tot  | dec  |
| Instruction                    | 3,255,998 | 78%  | 3,020,438 | 75%  | -7%   | 2,799,129 | 65%  | -7%  |
| Student Support Services       | 5,300     | 0%   | 10,600    | 0%   | 100%  | 10,600    | 0%   | 0%   |
| Instructional Support Services | 15,196    | 0%   | 7,228     | 0%   | -52%  | 35,000    | 1%   | 384% |
| Administration & Support       | 234,858   | 6%   | 278,958   | 7%   | 19%   | 341,018   | 8%   | 22%  |
| Operations & Maintenance       | 423,610   | 10%  | 459,860   | 11%  | 9%    | 668,493   | 16%  | 45%  |
| Transportation                 | 86,562    | 2%   | 78,881    | 2%   | -9%   | 185,550   | 4%   | 135% |
| Food Services                  | 176,178   | 4%   | 185,799   | 5%   | 5%    | 232,000   | 5%   | 25%  |
| Capital Improvements           | 2,560     | 0%   | 0         | 0%   | -100% | 10,000    | 0%   | 0%   |
| Debt Services                  | 0         | 0%   | 0         | 0%   | 0%    | 0         | 0%   | 0%   |
| Other Costs                    | 0         | 0%   | 0         | 0%   | 0%    | 0         | 0%   | 0%   |
| Total Expenditures*            | 4,200,262 | 100% | 4,041,764 | 100% | -4%   | 4,281,790 | 100% | 6%   |
| Amount per Pupil               | \$13,250  |      | \$12,379  |      | -7%   | \$13,114  |      | 6%   |
| Current Expenditures**         | 4,126,402 | 100% | 4,041,764 | 100% | -2%   | 3,831,790 | 100% | -5%  |
| Amount per Pupil               | \$13,017  |      | \$12,379  |      | -5%   | \$11,736  |      | -5%  |

Transportation - 2700 Food Service - 3100 Other Costs - 2900 and 3300 Capital Improvements - 4000 Debt Services - 5100 Transfers - 5200