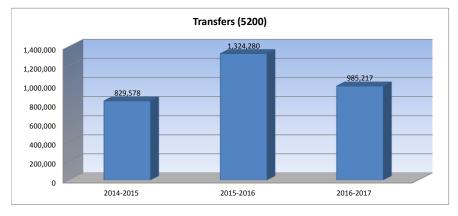

Transportation - 2700 Food Service - 3100 Other Costs - 2900 and 3300 Capital Improvements - 4000 Debt Services - 5100 Transfers - 5200