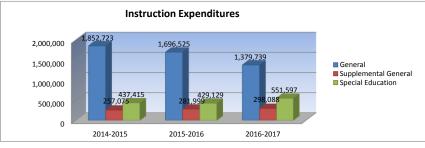

# Summary of General Fund Expenditures by Function

|                          |           | %    |           | %    | %    |           | %    | %    |
|--------------------------|-----------|------|-----------|------|------|-----------|------|------|
|                          | 2014-2015 | of   | 2015-2016 | of   | inc/ | 2016-2017 | of   | inc/ |
|                          | Actual    | Tot  | Actual    | Tot  | dec  | Budget    | Tot  | dec  |
| Instruction              | 1,852,723 | 82%  | 1,696,525 | 80%  | -8%  | 1,379,739 | 74%  | -19% |
| Student Support          | 0         | 0%   | 0         | 0%   | 0%   | 0         | 0%   | 0%   |
| Instructional Support    | 0         | 0%   | 0         | 0%   | 0%   | 0         | 0%   | 0%   |
| Administration & Support | 167,306   | 7%   | 203,642   | 10%  | 22%  | 231,700   | 12%  | 14%  |
| Operations & Maintenance | 145,020   | 6%   | 149,897   | 7%   | 3%   | 156,618   | 8%   | 4%   |
| Transportation           | 86,562    | 4%   | 78,881    | 4%   | -9%  | 105,550   | 6%   | 34%  |
| Capital Improvements     | 0         | 0%   | 0         | 0%   | 0%   | 0         | 0%   | 0%   |
| Other Costs              | 0         | 0%   | 0         | 0%   | 0%   | 0         | 0%   | 0%   |
| Total Expenditures       | 2,251,611 | 100% | 2,128,945 | 100% | -5%  | 1,873,607 | 100% | -12% |
| Amount per Pupil         | \$7,103   |      | \$6,521   |      | -8%  | \$5,738   |      | -12% |

# Summary of Supplemental General Fund Expenditures by Function

|                          |           | %    |           | %    | %    |           | %    | %    |
|--------------------------|-----------|------|-----------|------|------|-----------|------|------|
|                          | 2014-2015 | of   | 2015-2016 | of   | inc/ | 2016-2017 | of   | inc/ |
|                          | Actual    | Tot  | Actual    | Tot  | dec  | Budget    | Tot  | dec  |
| Instruction              | 257,075   | 50%  | 281,999   | 45%  | 10%  | 298,088   | 47%  | 6%   |
| Student Support          | 0         | 0%   | 0         | 0%   | 0%   | 0         | 0%   | 0%   |
| Instructional Support    | 0         | 0%   | 0         | 0%   | 0%   | 0         | 0%   | 0%   |
| Administration & Support | 42,808    | 8%   | 56,563    | 9%   | 32%  | 53,500    | 8%   | -5%  |
| Operations & Maintenance | 217,963   | 42%  | 288,747   | 46%  | 32%  | 282,000   | 45%  | -2%  |
| Transportation           | 0         | 0%   | 0         | 0%   | 0%   | 0         | 0%   | 0%   |
| Capital Improvements     | 0         | 0%   | 0         | 0%   | 0%   | 0         | 0%   | 0%   |
| Other Costs              | 0         | 0%   | 0         | 0%   | 0%   | 0         | 0%   | 0%   |
| Total Expenditures       | 517,846   | 100% | 627,309   | 100% | 21%  | 633,588   | 100% | 1%   |
| Amount per Pupil         | \$1,634   |      | \$1,921   |      | 18%  | \$1,941   |      | 1%   |

|                          |           | %      |           | %      | %     |           | %     | %    |
|--------------------------|-----------|--------|-----------|--------|-------|-----------|-------|------|
|                          | 2014-2015 | of     | 2015-2016 | of     | inc/  | 2016-2017 | of    | inc/ |
|                          | Actual    | Tot    | Actual    | Tot    | dec   | Budget    | Tot   | dec  |
| Instruction              | 437,415   | 100%   | 429,129   | 100%   | -2%   | 551,597   | 100%  | 29%  |
|                          | 437,413   | 100 /8 | 423,123   | 100 /8 | -2 /0 | 551,597   | 100 % | 23/0 |
| Student Support          | 0         | 0%     | 0         | 0%     | 0%    | 0         | 0%    | 0%   |
| Instructional Support    | 0         | 0%     | 0         | 0%     | 0%    | 0         | 0%    | 0%   |
| Administraton & Support  | 0         | 0%     | 0         | 0%     | 0%    | 0         | 0%    | 0%   |
| Operations & Maintenance | 0         | 0%     | 0         | 0%     | 0%    | 0         | 0%    | 0%   |
| Transportation           | 0         | 0%     | 0         | 0%     | 0%    | 0         | 0%    | 0%   |
|                          | 0         | 0%     |           | 0%     | 0%    |           | 0%    |      |
| Capital Improvements     | 0         | 0%     | 0         | 0%     | 0%    | 0         | 0%    | 0%   |
| Other Costs              | 0         | 0%     | 0         | 0%     | 0%    | 0         | 0%    | 0%   |
| Total Expenditures       | 437,415   | 100%   | 429,129   | 100%   | -2%   | 551,597   | 100%  | 29%  |
| Amount per Pupil         | \$1,380   |        | \$1,314   |        | -5%   | \$1,689   |       | 29%  |