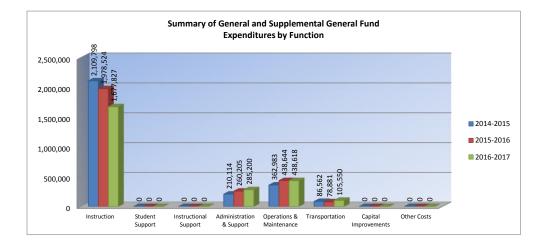

|                          |           | %    |           | %    | %    |           | %    | %    |
|--------------------------|-----------|------|-----------|------|------|-----------|------|------|
|                          | 2014-2015 | of   | 2015-2016 | of   | inc/ | 2016-2017 | of   | inc/ |
|                          | Actual    | Tot  | Actual    | Tot  | dec  | Budget    | Tot  | dec  |
| Instruction              | 2,109,798 | 76%  | 1,978,524 | 72%  | -6%  | 1,677,827 | 67%  | -15% |
| Student Support          | 0         | 0%   | 0         | 0%   | 0%   | 0         | 0%   | 0%   |
| Instructional Support    | 0         | 0%   | 0         | 0%   | 0%   | 0         | 0%   | 0%   |
| Administration & Support | 210,114   | 8%   | 260,205   | 9%   | 24%  | 285,200   | 11%  | 10%  |
| Operations & Maintenance | 362,983   | 13%  | 438,644   | 16%  | 21%  | 438,618   | 17%  | 0%   |
| Transportation           | 86,562    | 3%   | 78,881    | 3%   | -9%  | 105,550   | 4%   | 34%  |
| Capital Improvements     | 0         | 0%   | 0         | 0%   | 0%   | 0         | 0%   | 0%   |
| Other Costs              | 0         | 0%   | 0         | 0%   | 0%   | 0         | 0%   | 0%   |
| Total Expenditures       | 2,769,457 | 100% | 2,756,254 | 100% | 0%   | 2,507,195 | 100% | -9%  |
| Amount per Pupil         | \$8,736   |      | \$8,442   |      | -3%  | \$7,679   |      | -9%  |

The Summary of General and Supplemental General Fund Expenditures chart information comes from pages 6-13 of the Sumexpen and adds together the 'General Fund' and 'Supplemental General Fund' line items.