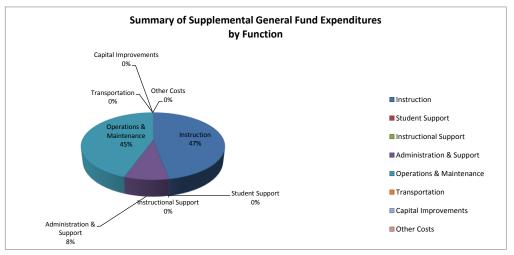

# Summary of Supplemental General Fund Expenditures by Function

|                          |           | %    |           | %    | %    |           | %    | %    |
|--------------------------|-----------|------|-----------|------|------|-----------|------|------|
|                          | 2014-2015 | of   | 2015-2016 | of   | inc/ | 2016-2017 | of   | inc/ |
|                          | Actual    | Tot  | Actual    | Tot  | dec  | Budget    | Tot  | dec  |
| Instruction              | 257,075   | 50%  | 281,999   | 45%  | 10%  | 298,088   | 47%  | 6%   |
| Student Support          | 0         | 0%   | 0         | 0%   | 0%   | 0         | 0%   | 0%   |
| Instructional Support    | 0         | 0%   | 0         | 0%   | 0%   | 0         | 0%   | 0%   |
| Administration & Support | 42,808    | 8%   | 56,563    | 9%   | 32%  | 53,500    | 8%   | -5%  |
| Operations & Maintenance | 217,963   | 42%  | 288,747   | 46%  | 32%  | 282,000   | 45%  | -2%  |
| Transportation           | 0         | 0%   | 0         | 0%   | 0%   | 0         | 0%   | 0%   |
| Capital Improvements     | 0         | 0%   | 0         | 0%   | 0%   | 0         | 0%   | 0%   |
| Other Costs              | 0         | 0%   | 0         | 0%   | 0%   | 0         | 0%   | 0%   |
| Total Expenditures       | 517,846   | 100% | 627,309   | 100% | 21%  | 633,588   | 100% | 1%   |
| Amount per Pupil         | \$1,634   |      | \$1,921   |      | 18%  | \$1,941   |      | 1%   |

The Summary of Supplemental General Fund Expenditures chart information comes from pages 6-13 and only uses the 'Supplemental General Fund' line items.

| USD#                                             | 429 |
|--------------------------------------------------|-----|
| Summary of General and Supplemental General Fund |     |
| Expenditures by Function                         |     |