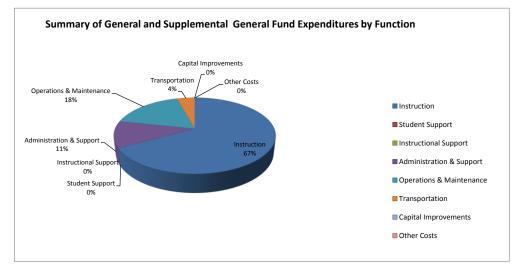

|                          |           | %    |           | %    | %    |           | %    | %    |
|--------------------------|-----------|------|-----------|------|------|-----------|------|------|
|                          | 2014-2015 | of   | 2015-2016 | of   | inc/ | 2016-2017 | of   | inc/ |
|                          | Actual    | Tot  | Actual    | Tot  | dec  | Budget    | Tot  | dec  |
| Instruction              | 2,109,798 | 76%  | 1,978,524 | 72%  | -6%  | 1,677,827 | 67%  | -15% |
| Student Support          | 0         | 0%   | 0         | 0%   | 0%   | 0         | 0%   | 0%   |
| Instructional Support    | 0         | 0%   | 0         | 0%   | 0%   | 0         | 0%   | 0%   |
| Administration & Support | 210,114   | 8%   | 260,205   | 9%   | 24%  | 285,200   | 11%  | 10%  |
| Operations & Maintenance | 362,983   | 13%  | 438,644   | 16%  | 21%  | 438,618   | 17%  | 0%   |
| Transportation           | 86,562    | 3%   | 78,881    | 3%   | -9%  | 105,550   | 4%   | 34%  |
| Capital Improvements     | 0         | 0%   | 0         | 0%   | 0%   | 0         | 0%   | 0%   |
| Other Costs              | 0         | 0%   | 0         | 0%   | 0%   | 0         | 0%   | 0%   |
| Total Expenditures       | 2,769,457 | 100% | 2,756,254 | 100% | 0%   | 2,507,195 | 100% | -9%  |
| Amount per Pupil         | \$8,736   |      | \$8,442   |      | -3%  | \$7,679   |      | -9%  |

The Summary of General and Supplemental General Fund Expenditures chart information comes from pages 6-13 of the Sumexpen and adds together the 'General Fund' and 'Supplemental General Fund' line items.