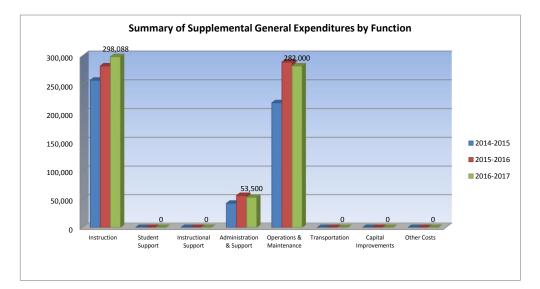

# Summary of Supplemental General Fund Expenditures by Function

|                          |           | %    |           | %    | %    |           | %    | %    |
|--------------------------|-----------|------|-----------|------|------|-----------|------|------|
|                          | 2014-2015 | of   | 2015-2016 | of   | inc/ | 2016-2017 | of   | inc/ |
|                          | Actual    | Tot  | Actual    | Tot  | dec  | Budget    | Tot  | dec  |
| Instruction              | 257,075   | 50%  | 281,999   | 45%  | 10%  | 298,088   | 47%  | 6%   |
| Student Support          | 0         | 0%   | 0         | 0%   | 0%   | 0         | 0%   | 0%   |
| Instructional Support    | 0         | 0%   | 0         | 0%   | 0%   | 0         | 0%   | 0%   |
| Administration & Support | 42,808    | 8%   | 56,563    | 9%   | 32%  | 53,500    | 8%   | -5%  |
| Operations & Maintenance | 217,963   | 42%  | 288,747   | 46%  | 32%  | 282,000   | 45%  | -2%  |
| Transportation           | 0         | 0%   | 0         | 0%   | 0%   | 0         | 0%   | 0%   |
| Capital Improvements     | 0         | 0%   | 0         | 0%   | 0%   | 0         | 0%   | 0%   |
| Other Costs              | 0         | 0%   | 0         | 0%   | 0%   | 0         | 0%   | 0%   |
| Total Expenditures       | 517,846   | 100% | 627,309   | 100% | 21%  | 633,588   | 100% | 1%   |
| Amount per Pupil         | \$1,634   |      | \$1,921   |      | 18%  | \$1,941   |      | 1%   |

The Summary of Supplemental General Fund Expenditures chart information comes from pages 6-13 and only uses the 'Supplemental General Fund' line items.

| USD#                                             | 429 |
|--------------------------------------------------|-----|
| Summary of General and Supplemental General Fund |     |
| Expenditures by Function                         |     |