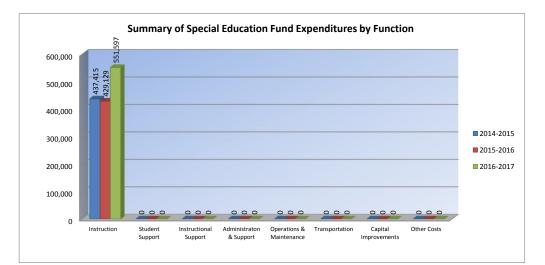

|                          |           | %      |           | %      | %     |           | %     | %    |
|--------------------------|-----------|--------|-----------|--------|-------|-----------|-------|------|
|                          | 2014-2015 | of     | 2015-2016 | of     | inc/  | 2016-2017 | of    | inc/ |
|                          | Actual    | Tot    | Actual    | Tot    | dec   | Budget    | Tot   | dec  |
| Instruction              | 437,415   | 100%   | 429,129   | 100%   | -2%   | 551,597   | 100%  | 29%  |
|                          | 437,413   | 100 /8 | 423,123   | 100 /8 | -2 /0 | 551,597   | 100 % | 23/0 |
| Student Support          | 0         | 0%     | 0         | 0%     | 0%    | 0         | 0%    | 0%   |
| Instructional Support    | 0         | 0%     | 0         | 0%     | 0%    | 0         | 0%    | 0%   |
| Administraton & Support  | 0         | 0%     | 0         | 0%     | 0%    | 0         | 0%    | 0%   |
| Operations & Maintenance | 0         | 0%     | 0         | 0%     | 0%    | 0         | 0%    | 0%   |
| Transportation           | 0         | 0%     | 0         | 0%     | 0%    | 0         | 0%    | 0%   |
|                          | 0         | 0%     |           | 0%     | 0%    |           | 0%    |      |
| Capital Improvements     | 0         | 0%     | 0         | 0%     | 0%    | 0         | 0%    | 0%   |
| Other Costs              | 0         | 0%     | 0         | 0%     | 0%    | 0         | 0%    | 0%   |
| Total Expenditures       | 437,415   | 100%   | 429,129   | 100%   | -2%   | 551,597   | 100%  | 29%  |
| Amount per Pupil         | \$1,380   |        | \$1,314   |        | -5%   | \$1,689   |       | 29%  |

#### Summary of Special Education Fund by Function

The Summary of Special Education Fund Expenditures chart information comes from pages 6-13 and only uses the 'Special Education Fund' line items. (Total expenditures excludes Special Ed Coop Fund because it would include expenditures for all schools participating in the Coop.)