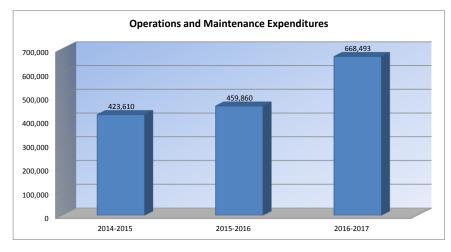

#### Summary of Total Expenditures By Function (All Funds)

|                                |           | %    |           | %    | %     |           | %    | %    |
|--------------------------------|-----------|------|-----------|------|-------|-----------|------|------|
|                                | 2014-2015 | of   | 2015-2016 | of   | inc/  | 2016-2017 | of   | inc/ |
|                                | Actual    | Tot  | Actual    | Tot  | dec   | Budget    | Tot  | dec  |
| Instruction                    | 3,255,998 | 78%  | 3,020,438 | 75%  | -7%   | 2,799,129 | 65%  | -7%  |
| Student Support Services       | 5,300     | 0%   | 10,600    | 0%   | 100%  | 10,600    | 0%   | 0%   |
| Instructional Support Services | 15,196    | 0%   | 7,228     | 0%   | -52%  | 35,000    | 1%   | 384% |
| Administration & Support       | 234,858   | 6%   | 278,958   | 7%   | 19%   | 341,018   | 8%   | 22%  |
| Operations & Maintenance       | 423,610   | 10%  | 459,860   | 11%  | 9%    | 668,493   | 16%  | 45%  |
| Transportation                 | 86,562    | 2%   | 78,881    | 2%   | -9%   | 185,550   | 4%   | 135% |
| Food Services                  | 176,178   | 4%   | 185,799   | 5%   | 5%    | 232,000   | 5%   | 25%  |
| Capital Improvements           | 2,560     | 0%   | 0         | 0%   | -100% | 10,000    | 0%   | 0%   |
| Debt Services                  | 0         | 0%   | 0         | 0%   | 0%    | 0         | 0%   | 0%   |
| Other Costs                    | 0         | 0%   | 0         | 0%   | 0%    | 0         | 0%   | 0%   |
| Total Expenditures*            | 4,200,262 | 100% | 4,041,764 | 100% | -4%   | 4,281,790 | 100% | 6%   |
| Amount per Pupil               | \$13,250  |      | \$12,379  |      | -7%   | \$13,114  |      | 6%   |
| Current Expenditures**         | 4,126,402 | 100% | 4,041,764 | 100% | -2%   | 3,831,790 | 100% | -5%  |
| Amount per Pupil               | \$13,017  |      | \$12,379  |      | -5%   | \$11,736  |      | -5%  |

Eurther definition of what goes into each category: Instruction - 1000 Student Support Services - 2100 Instructional Support Services - 2200 Administration & Support - 2300, 2400 and 2500 Operations & Maintenance - 2600