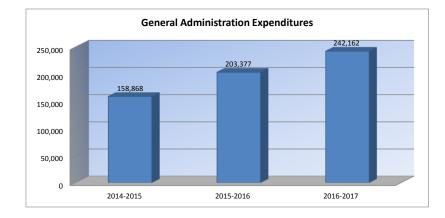

#### **General Administration Expenditures (2300)**

|                                 |           |           | %     |           | %    |
|---------------------------------|-----------|-----------|-------|-----------|------|
|                                 | 2014-2015 | 2015-2016 | inc/  | 2016-2017 | inc/ |
|                                 | Actual    | Actual    | dec   | Budget    | dec  |
| General                         | 100,865   | 137,338   | 36%   | 160,950   | 17%  |
| Federal Funds                   | 0         | 0         | 0%    | 0         | 0%   |
| Supplemental General            | 40.707    | 53,537    | 32%   | 49.000    | -8%  |
| At Risk (4yr Old)               | 40,101    | 0         | 0%    | 40,000    | 0%   |
| At Risk (K-12)                  | 0         | 0         | 0%    | 0         | 0%   |
| Bilingual Education             | 0         | 0         | 0%    | 0         | 0%   |
| Virtual Education               | 0         | 0         | 0%    | 0         | 0%   |
| Capital Outlay                  | 0         | 0         | 0%    | 15,000    | 0%   |
| Driver Training                 | 0         | 0         | 0%    | 0         | 0%   |
| Declining Enrollment            | 0         | 0         | 0%    | 0         | 0%   |
| Extraordinary School Program    | 0         | 0         | 0%    | 0         | 0%   |
| Food Service                    | 0         | 0         | 0%    | 0         | 0%   |
| Professional Development        | 0         | 0         | 0%    | 0         | 0%   |
| Parent Education Program        | 0         | 0         | 0%    | 0         | 0%   |
| Summer School                   | 0         | 0         | 0%    | 0         | 0%   |
| Special Education               | 0         | 0         | 0%    | 0         | 0%   |
| Cost of Living                  | 0         | 0         | 0%    | 0         | 0%   |
| Vocational Education            | 0         | 0         | 0%    | 0         | 0%   |
| Gifts/Grants                    | 0         | 0         | 0%    | 0         | 0%   |
| Special Liability Expense       | 0         | 0         | 0%    | 0         | 0%   |
| School Retirement               | 0         | 0         | 0%    | 0         | 0%   |
| Extraordinary Growth Facilities | 0         | 0         | 0%    | 0         | 0%   |
| Special Reserve                 | 0         | 0         | 0%    |           |      |
| KPERS Spec. Ret. Contribution   | 17,296    | 12,502    | -28%  | 17,212    | 38%  |
| Contingency Reserve             | 0         | 0         | 0%    |           |      |
| Text Book & Student Material    | 0         | 0         | 0%    |           |      |
| Activity Fund                   | 0         | 0         | 0%    |           |      |
| Bond and Interest #1            | 0         | 0         | 0%    | 0         | 0%   |
| Bond and Interest #2            | 0         | 0         | 0%    | 0         | 0%   |
| No-Fund Warrant                 | 0         | 0         | 0%    | 0         | 0%   |
| Special Assessment              | 0         | 0         | 0%    | 0         | 0%   |
| Temporary Note                  | 0         | 0         | 0%    | 0         | 0%   |
|                                 | 450.000   | 000.077   | 0.00/ | 040.400   | 40%  |
| SUBTOTAL                        | 158,868   | 203,377   | 28%   | 242,162   | 19%  |
| Enrollment (FTE)*               | 317.0     | 326.5     | 3%    | 326.5     | 0%   |
| Amount per Pupil                | 501       | 623       | 24%   | 742       | 19%  |
| Adult Education                 | 0         | 0         | 0%    | 0         | 0%   |
| Adult Supplemental Education    | 0         | 0         | 0%    | 0         | 0%   |
| Tuition Reimbursement           | 0         | 0         | 0%    | 0         | 0%   |
| Special Education Coop          | 0         | 0         | 0%    | 0         | 0%   |
| TOTAL                           | 158.868   | 203,377   | 28%   | 242.162   | 19%  |