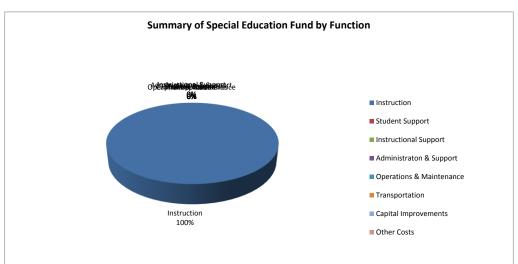

#### Summary of Special Education Fund by Function

The Summary of Special Education Fund Expenditures chart information comes from pages 6-13 and only uses the 'Special Education Fund' line items. (Total expenditures excludes Special Ed Coop Fund because it would include expenditures for all schools participating in the Coop.)

|                          |           | %      |           | %      | %     |           | %     | %    |
|--------------------------|-----------|--------|-----------|--------|-------|-----------|-------|------|
|                          | 2014-2015 | of     | 2015-2016 | of     | inc/  | 2016-2017 | of    | inc/ |
|                          | Actual    | Tot    | Actual    | Tot    | dec   | Budget    | Tot   | dec  |
| Instruction              | 437,415   | 100%   | 429,129   | 100%   | -2%   | 551,597   | 100%  | 29%  |
|                          | 437,413   | 100 /8 | 423,123   | 100 /8 | -2 /0 | 551,597   | 100 % | 23/0 |
| Student Support          | 0         | 0%     | 0         | 0%     | 0%    | 0         | 0%    | 0%   |
| Instructional Support    | 0         | 0%     | 0         | 0%     | 0%    | 0         | 0%    | 0%   |
| Administraton & Support  | 0         | 0%     | 0         | 0%     | 0%    | 0         | 0%    | 0%   |
| Operations & Maintenance | 0         | 0%     | 0         | 0%     | 0%    | 0         | 0%    | 0%   |
| Transportation           | 0         | 0%     | 0         | 0%     | 0%    | 0         | 0%    | 0%   |
|                          | 0         | 0%     |           | 0%     | 0%    |           | 0%    |      |
| Capital Improvements     | 0         | 0%     | 0         | 0%     | 0%    | 0         | 0%    | 0%   |
| Other Costs              | 0         | 0%     | 0         | 0%     | 0%    | 0         | 0%    | 0%   |
| Total Expenditures       | 437,415   | 100%   | 429,129   | 100%   | -2%   | 551,597   | 100%  | 29%  |
| Amount per Pupil         | \$1,380   |        | \$1,314   |        | -5%   | \$1,689   |       | 29%  |