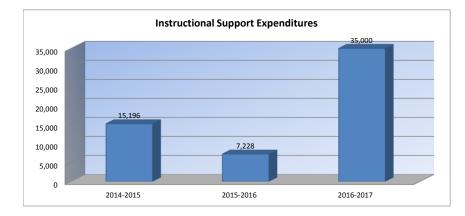

### Instructional Support Expenditures (2200)

|                                 |           |           | %    |           | %     |
|---------------------------------|-----------|-----------|------|-----------|-------|
|                                 | 2014-2015 | 2015-2016 | inc/ | 2016-2017 | inc/  |
|                                 | Actual    | Actual    | dec  | Budget    | dec   |
|                                 |           |           | 00/  |           | 00/   |
| General                         | 0         | 0         | 0%   | 0         | 0%    |
| Federal Funds                   | 133       | 140       | 5%   | 0         | -100% |
| Supplemental General            | 0         | 0         | 0%   | -         | 0%    |
| At Risk (4yr Old)               | -         | -         | 0%   | 0         | 0%    |
| At Risk (K-12)                  | 0         | 0         | 0%   | 0         | 0%    |
| Bilingual Education             | 0         | 0         | 0%   | 0         | 0%    |
| Virtual Education               | 0         | 0         | 0%   | 0         | 0%    |
| Capital Outlay                  | 0         | 0         | 0%   | 0         | 0%    |
| Driver Training                 | 0         | 0         | 0%   | 0         | 0%    |
| Declining Enrollment            | 0         | 0         | 0%   | 0         | 0%    |
| Extraordinary School Program    | 0         | 0         | 0%   | 0         | 0%    |
| Food Service                    | 0         | 0         | 0%   | 0         | 0%    |
| Professional Development        | 15,063    | 7,088     | -53% | 35,000    | 394%  |
| Parent Education Program        | 0         | 0         | 0%   | 0         | 0%    |
| Summer School                   | 0         | 0         | 0%   | 0         | 0%    |
| Special Education               | 0         | 0         | 0%   | 0         | 0%    |
| Cost of Living                  | 0         | 0         | 0%   | 0         | 0%    |
| Vocational Education            | 0         | 0         | 0%   | 0         | 0%    |
| Gifts/Grants                    | 0         | 0         | 0%   | 0         | 0%    |
| Special Liability               | 0         | 0         | 0%   | 0         | 0%    |
| School Retirement               | 0         | 0         | 0%   | 0         | 0%    |
| Extraordinary Growth Facilities | 0         | 0         | 0%   | 0         | 0%    |
| Special Reserve                 | 0         | 0         | 0%   |           | 070   |
| KPERS Spec. Ret. Contribution   | 0         | 0         | 0%   | 0         | 0%    |
| Contingency Reserve             | 0         | 0         | 0%   | 0         | 0.10  |
| Text Book & Student Material    | 0         | 0         | 0%   |           |       |
| Activity Fund                   | 0         | 0         | 0%   |           |       |
| Bond and Interest #1            | 0         | 0         | 0%   | 0         | 0%    |
| Bond and Interest #2            | 0         | 0         | 0%   | 0         | 0%    |
| No-Fund Warrant                 | 0         | 0         | 0%   | 0         | 0%    |
| Special Assessment              | 0         | 0         | 0%   | 0         | 0%    |
|                                 | -         |           |      | -         |       |
| Temporary Note                  | 0         | 0         | 0%   | 0         | 0%    |
| SUBTOTAL                        | 15,196    | 7,228     | -52% | 35,000    | 384%  |
| Enrollment (FTE)*               | 317.0     | 326.5     | 3%   | 326.5     | 0%    |
| Amount per Pupil                | 48        | 22        | -54% | 107       | 384%  |
|                                 | 1.0       |           | 2.70 |           | 22.70 |
| Adult Education                 | 0         | 0         | 0%   | 0         | 0%    |
| Adult Supplemental Education    | 0         | 0         | 0%   | 0         | 0%    |
| Tuition Reimbursement           | 0         | 0         | 0%   | 0         | 0%    |
| Special Education Coop          | 0         | 0         | 0%   | 0         | 0%    |
| TOTAL                           | 15,196    | 7,228     | -52% | 35,000    | 384%  |