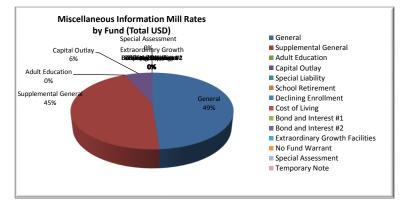

\* The funds that are included in the categories above are: General, Supplemental General, Bilingual Education, At Risk(4/yr Old), At Risk(K-12), Virtual Education, Capital Outlay, Driver Education, Extraordinary School Program, Summer School, Special Education, Vocational Education, Professional Development, Bond & Interest #1, Bond & Interest #2, No-Fund Warrant, Special Assessment, Parent Education, School Retirement, Student Materials Revolving & Textbook Rental, Tuition Reimbursement, Gifts/Grants, KPERS Special Retirement Contribution, Contingency, Special Liability Expense, Federal Funds, Adult Education, Adult Supplemental Education, Activity Fund and Special Education Coop Fund.