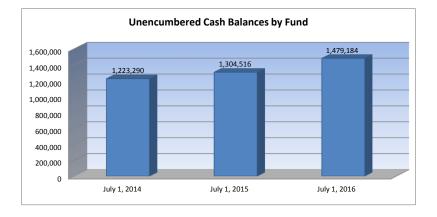

Note                  | 0            | 0            | 0            |
|                                 |              |              |              |
| SUBTOTAL                        | 1,223,290    | 1,304,516    | 1,479,184    |
| Enrollment (FTE)*               | 317.0        | 326.5        | 326.5        |
| Amount per Pupil                | 3,859        | 3,995        | 4,530        |
| Adult Education                 | 0            | 0            | 0            |
| Adult Supplemental Education    | 0            | 0            | 0            |
| Tuition Reimbursement           | 0            | 0            | 0            |
| Special Education Coop          | 0            | 0            | 0            |
| TOTAL                           | 1,223,290    | 1,304,516    | 1,479,184    |



NOTE: Gifts/Grants includes private grants and grants from nonfederal sources.

Amount per pupil excludes the following funds: Adult Education, Adult Supplemental Education, Special Education Coop and Tuition Reimbursement.

USD#

429

#### Reserve Funds Unencumbered Cash Balance



\*School districts are authorized by law to self insure rather than purchase insurance for the following categories: Worker's Comp, Health Insurance, Life Insurance, Property and Casualty (Risk Management) and Disability Income Insurance. Monies are placed in the Self Insured Fund to pay for claims which may arise from the categories listed above.

#### USD# Enrollment Information

<u>429</u>

|                      | 2012-2013 | 2013-2014 | %    | 2014-2015 | %    | 2015-2016 | %    | 2016-2017 | %    |
|---